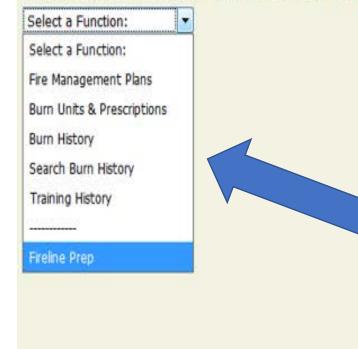

## Welcome to the NC State Parks System Fire Management Database

Fire Gallery Fire Gallery is a place to store and access photographs, searchable by park and date

This is the main menu screen. Each function has virtually unlimited storage capability

- Plans—upload overall fire plans for each park
- Units and RXs—upload prescriptions, maps, store all former and current RXs
- Burn history—a place to add a record for each fire by park and date
- Search Burn History—this is where it gets interesting

Training and fireline prep—no longer used, these are tracked elsewhere

This section is where you upload all current prescriptions. To upload information regarding fires that have been performed add to the **Burn History** page.