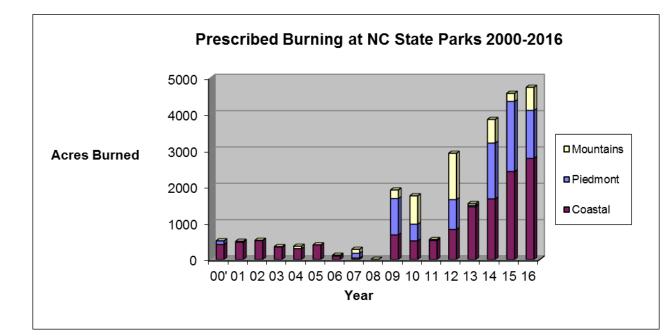

The Database contains complete information for all fires dating back to 2009.

We can go back any time and add follow up information such as fire effects, photographs, news clipping, anything, for any fire.