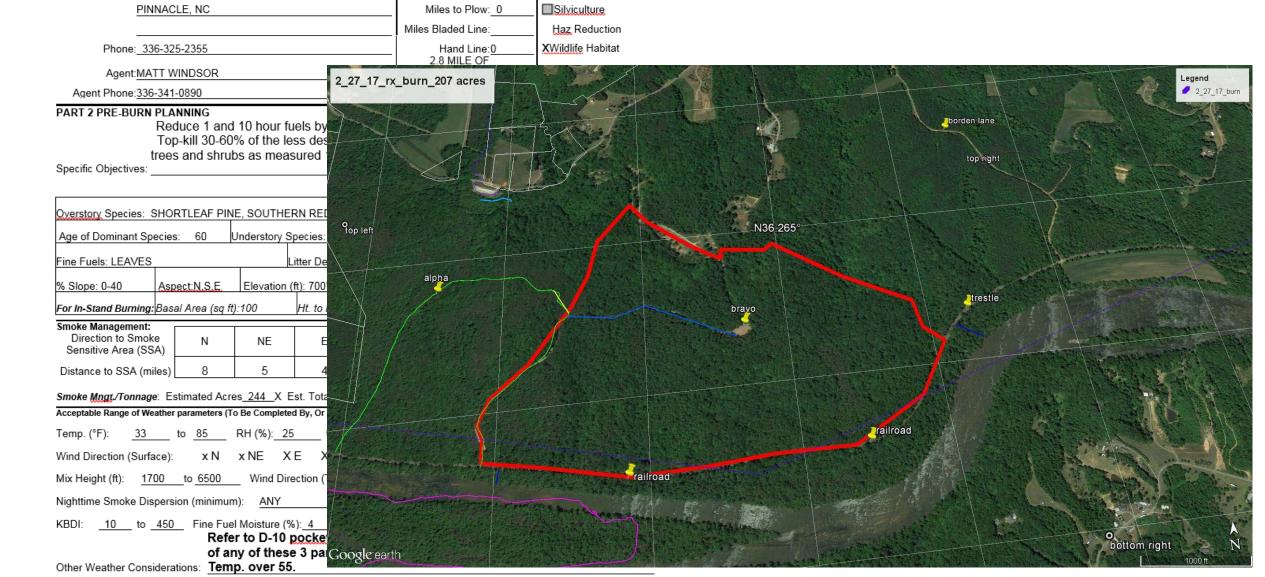

## Pilot Mtn State Park Prescribed Burning Plan

Latitude 36. 15.8176 Longitude 80. 29.3568
PART 1 GENERAL INFORMATION
Landowner: NC DIVISION OF PARKS/RECREATION

Address: 1792 PILOT KNOB PARK RD

Directly from links in the fire history you can call up the RX used on the fire and any map that had been uploaded.

Purpose of Burn

Site Prep

Initial Estimates

Acres to Burn: 244

| 🔀 Google Maps                    | weicome t                      | the NC         | State Par                 | ks System  | n ⊢ire Mana                    | agement Data               | abase                                      |           |                                                                                                               |                                                                                                                 |            |                              |
|----------------------------------|--------------------------------|----------------|---------------------------|------------|--------------------------------|----------------------------|--------------------------------------------|-----------|---------------------------------------------------------------------------------------------------------------|-----------------------------------------------------------------------------------------------------------------|------------|------------------------------|
| Raleigh/Durham, NC               | Search Burn H                  | History        | •                         |            | Fire                           | Gallery                    |                                            |           |                                                                                                               |                                                                                                                 |            |                              |
| Bookmarks Menu                   | <u> </u>                       |                |                           |            |                                |                            |                                            |           |                                                                                                               |                                                                                                                 |            |                              |
| Recent Tags                      |                                |                |                           |            |                                |                            | Burn History Searc                         | h         |                                                                                                               |                                                                                                                 |            |                              |
|                                  |                                |                |                           | Date       | e of Burn:                     | 2017                       | partial dates, e.g.                        | 2011 fo   | or year, Feb for month, or 7 for day                                                                          |                                                                                                                 |            |                              |
| Mozilla Firefox                  |                                |                |                           | Par        | ks with a Burn                 |                            |                                            |           |                                                                                                               |                                                                                                                 |            |                              |
| _                                |                                |                |                           |            |                                |                            |                                            |           |                                                                                                               |                                                                                                                 |            |                              |
| Other Bookmarks                  |                                |                |                           | Buri       | n Type:                        | © Prescribed ©             | Wild 🖲 Both                                |           |                                                                                                               |                                                                                                                 |            |                              |
| C 11th Biennial Longleaf Allianc |                                |                |                           | Acr        | es Burned >=                   |                            |                                            |           |                                                                                                               |                                                                                                                 |            |                              |
| G Google                         |                                |                |                           | Acr        | es Burned <=                   |                            |                                            |           |                                                                                                               |                                                                                                                 |            |                              |
| G nws - Google Search            |                                |                |                           |            |                                |                            |                                            |           |                                                                                                               |                                                                                                                 |            |                              |
| G nws - Google Search            |                                |                |                           | Con        | nments:                        |                            |                                            |           |                                                                                                               |                                                                                                                 |            |                              |
| G Inbox (3) - chestnutknobfire@  |                                |                |                           |            |                                |                            | Search                                     |           | Reset Exce                                                                                                    | el Export                                                                                                       |            |                              |
| 7-Day Forecast for Latitude 35   | [                              | Linkson Ad     | lands and a               | have been  |                                | []                         |                                            |           |                                                                                                               |                                                                                                                 | -1         |                              |
|                                  | unit_name                      | nistory_id     | park_code                 | burn_type  | e date_                        | acres_burned               |                                            |           | comments                                                                                                      |                                                                                                                 | gis_done   |                              |
|                                  | North River                    | <u>burn</u>    | PIMO                      | prescribed | 2017-02-27                     | 207.0                      |                                            |           |                                                                                                               |                                                                                                                 | x          |                              |
|                                  | Unit                           | <u>summary</u> | 1 2110                    | presented  |                                | 20710                      |                                            |           |                                                                                                               |                                                                                                                 | ~          |                              |
|                                  |                                |                |                           |            |                                |                            | Planned to burn 90, cut bu                 | rn off at | 55 acres after three spotovers adjacent to line.rn1st                                                         | t spot over was around 1500 sq ft- piece of                                                                     |            |                              |
| -                                |                                |                | 1                         |            |                                |                            | burning virginia nine caugi                |           | stegium on fire across the line. Already was greening                                                         |                                                                                                                 |            |                              |
| Table                            |                                |                |                           |            |                                |                            |                                            |           | ach- a oak snag down in a south facing gully below to<br>dropped without incident and no further spotovers oc |                                                                                                                 | x          |                              |
| 🗄 -   🖶 -   🔓 🌄 🖸 🚭              | ×                              |                |                           |            |                                |                            |                                            |           | S at 5-10 mph. Put a lot of pressure on the one bend                                                          |                                                                                                                 |            |                              |
| AreaBurned                       |                                |                |                           |            |                                |                            |                                            | ×         |                                                                                                               |                                                                                                                 |            |                              |
| OBJECTID * Shape *               | Unit                           | Acr            | es ID                     | Yea        | ar Date_                       | Shape_Length               | Shape_Area PK_ABBF                         |           |                                                                                                               |                                                                                                                 |            |                              |
|                                  | /eymouth Tract                 |                | 9 485                     |            | 016 10/4/2016                  | 780.895669                 | 35098.355033 WEWO                          | -         | 28 🧕 cacr_dnp2017.mxd - ArcMap                                                                                |                                                                                                                 |            |                              |
|                                  | olly Point/Shinleaf SF         |                | 7 489                     |            | 016 11/3/2016                  | 1086.633479                | 29333.162276 FALA                          |           | File Edit View Bookmarks Insert Selection                                                                     | on Geoprocessing Customize Windows Help                                                                         |            |                              |
|                                  | /ildfire                       |                | 527 Party Rock            |            | 016 11/5/2016                  | 37322.66962                |                                            | _         | "<br>" ! 🗅 👩 🖬 🕼 % 🗊 🛍 🗙 🔊 연 ( 🔶 -                                                                            | 1:10,703 🔹   💒   🖼 🏹 🔯                                                                                          |            |                              |
|                                  | /ildfire<br>DNE complex        |                | 282 Chestnut Kn<br>14 490 |            | 016 11/6/2016 017 1/12/2017    | 1384.734792                | 21376297.907509 SOMO<br>56664.369335 JONE  | -         | f.                                                                                                            |                                                                                                                 |            |                              |
|                                  | etween Two Lakes               |                | 225 493                   |            | 017 1/18/2017                  | 4943.2548                  |                                            |           | 🖁 े 🔍 🔍 🖑 🥝 । ५६ २४ । 🗢 🔶 । 🕅 - 🖾 । 💺                                                                         |                                                                                                                 |            |                              |
| 474 Polygon W                    | /eymouth Tract                 |                | 41 495                    |            | 017 1/25/2017                  | 1592.740973                | 165177.375785 WEWO                         |           | · · · · · · · · · · · · · · · · · · ·                                                                         |                                                                                                                 |            |                              |
|                                  | ones/BLSF Co-op                |                | 63 494                    |            | 017 1/27/2017                  | 3837.894845                | 253711.805227 JONE                         |           | Table Of Contents 7 ×                                                                                         | A STATISTICS AND A STATISTICS AND A STATISTICS                                                                  | A.F. L. Th |                              |
|                                  | LNE Complex<br>orth Mountain   |                | 53 500<br>129 499         |            | 017 2/1/2017<br>017 2/1/2017   | 2426.55681<br>4326.897709  | 212616.841442 CLNE<br>520734.329955 PIMO   | -         |                                                                                                               |                                                                                                                 |            | and the second second second |
|                                  | oore's Wall                    |                | 129 499                   |            | 017 2/1/2017                   | 4528.897709                | 744251.609873 HARO                         | -         |                                                                                                               | CONTRACTOR OF A |            |                              |
|                                  | addy's Creek South             |                | 95 502                    |            | 017 2/14/2017                  | 3963.912155                | 383765.254925 LAJA                         | -         | Eavers                                                                                                        |                                                                                                                 |            |                              |
|                                  | MO Ararat                      |                | 41 210                    |            | 017 2/14/2017                  | 2237.069434                | 164368.978741 PIMO                         |           |                                                                                                               |                                                                                                                 |            |                              |
|                                  | DNE Complex                    |                | 7 509                     |            | 017 2/17/2017                  | 1083.812555                | 26868.320893 JONE                          | _         | - Interstate                                                                                                  | NY 2 H AND A                                                                                                    |            |                              |
|                                  | ONE Complex<br>oyd Unit 4      |                | 2 509<br>6 507            |            | 017 2/17/2017<br>017 2/17/2017 | 353.293052<br>715.08342    | 7460.160536 JONE<br>25563.738234 WEWO      | -         | US Highway                                                                                                    |                                                                                                                 |            |                              |
|                                  | tone Mountain                  |                | 6 507<br>532 506          |            | 017 2/20/2017                  | 7097.413429                |                                            | -         | — NC Highway                                                                                                  |                                                                                                                 |            |                              |
|                                  | ABE Complex                    |                | 64 515                    |            | 017 2/21/2017                  | 2404.226429                | 256985.609513 CABE                         | -         | - State Road; Other; Ramp                                                                                     | CAR AN ANT PROPERTY.                                                                                            |            |                              |
|                                  | ONE Complex                    |                | 15 512                    |            | 017 2/23/2017                  | 1228.102876                | 59833.69077 JONE                           |           | □ ▼ AreaBurned                                                                                                | The start and the second second                                                                                 |            |                              |
|                                  | orth River Unit                |                | 202 514                   |            | 017 2/27/2017                  | 3789.065302                | 817016.06719 PIMO                          |           | all other values>                                                                                             |                                                                                                                 | -          |                              |
|                                  | /ire Pasture                   |                | 69 521                    |            | 017 3/6/2017                   | 3384.845573                | 279006.334666 LURI                         | _         | Year                                                                                                          |                                                                                                                 |            |                              |
|                                  | OMO Burn Unit 1<br>OMO 4 North |                | 564 519<br>582 522        |            | 017 3/6/2017<br>017 3/7/2017   | 9432.355675<br>7011.197604 | 2685436.593283 MOMO<br>2356089.222981 MOMO | -         | 2009                                                                                                          |                                                                                                                 |            |                              |
|                                  | .W. Wells                      |                | 21 523                    |            | 017 3/13/2017                  | 1278.441004                | 83771.730164 FALA                          | -         | 2010                                                                                                          |                                                                                                                 | ~ ~        |                              |
|                                  | 015 CACR Complex               |                | 94 525                    |            | 017 3/20/2017                  | 2819.320665                | 381224.553416 CACR                         |           | 2011                                                                                                          |                                                                                                                 | -          |                              |
|                                  | ingletary Lake                 |                | 39 550                    |            | 017 3/21/2017                  | 1801.968354                | 156143.165982 SILA                         |           | 2012                                                                                                          | $\sim$                                                                                                          | ~ (        | {                            |
|                                  | /eymouth Tract                 |                | 32 526                    |            | 017 3/21/2017                  | 1611.726412                | 128801.526663 WEWO                         |           | 2013                                                                                                          | ~~~~                                                                                                            |            |                              |
|                                  | ilot Creek<br>ong Arm Unit 3   |                | 11 530<br>512 537         |            | 017 3/22/2017<br>017 3/24/2017 | 860.424905<br>11573.994458 | 42964.44088 PIMO<br>2477479.255469 LAJA    |           | 2014                                                                                                          |                                                                                                                 | $\sim$     | E                            |
|                                  | 21 Access Area                 |                | 90 539                    |            | 017 3/24/2017                  | 3855.239384                |                                            |           |                                                                                                               | 8 11 4                                                                                                          |            | ł                            |