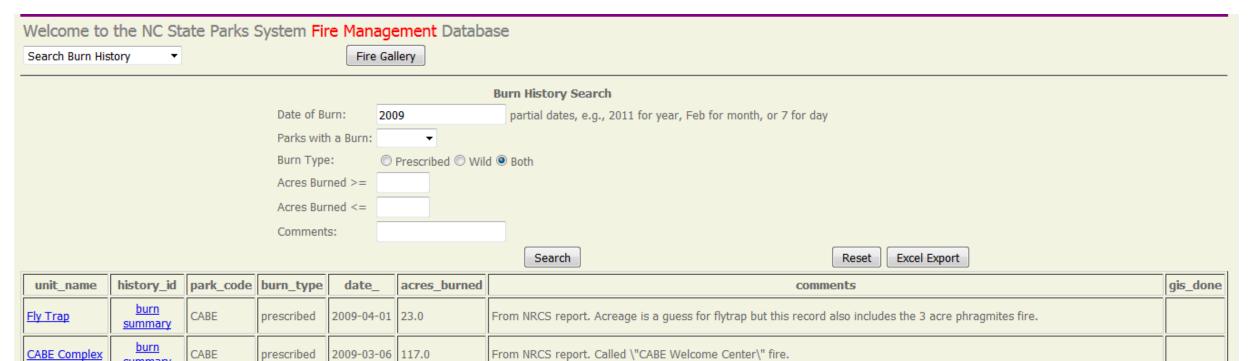

This is the search page. Can be queried by day, month, year, park, wild or prescribed fire, and relative size of the fire.

This is where all the background information entered by the field staff becomes really useful.